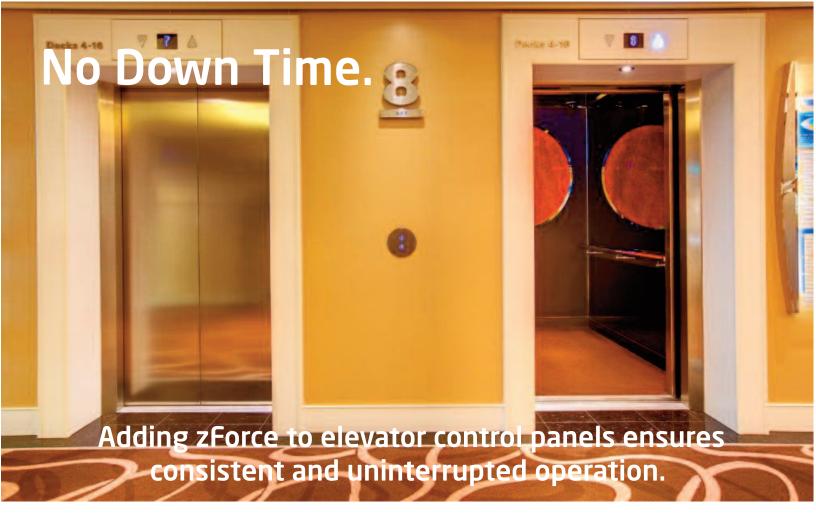

Add versatility and performance to your displays by including zForce optical sensing technology to any surface—even in the most demanding environment.

Use zForce as a replacement for buttons on your elevator control panels or save in service calls and ensure reliability by using zForce as a redundant system in the event of mechanical failure.